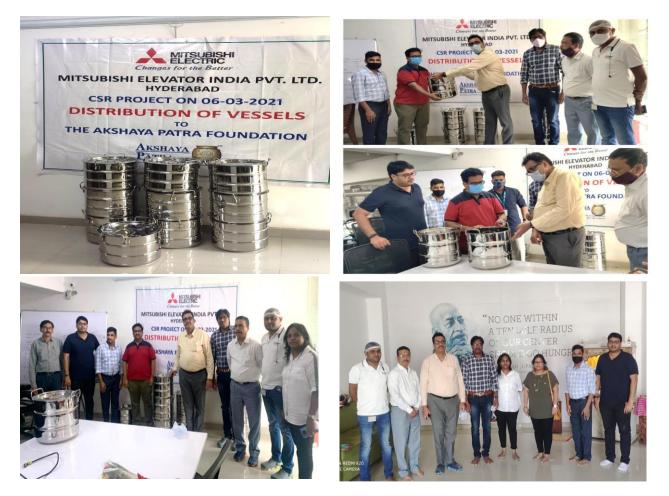

IMEC contributed Rs.2.83 lakhs (INR 0.28 Million) towards distribution of Kitchen Vessels to "The Akshaya Patra Foundation, Hyderabad. This is a non-profit organisation in India, established in the year 2000 focussing on Mid-day meal programme serving wholesome food every school day to over 1.8 million children and supports in children education.

Mr. R.D.Sreenivasa Rao, Region Head Telangana & AP along with IMEC staff participated in the ceremony on 6<sup>th</sup> March 2021 and handed over IMEC's CSR contribution to Akshaya Patra Foundation.

## FEW GLIMPS OF THE EVENT